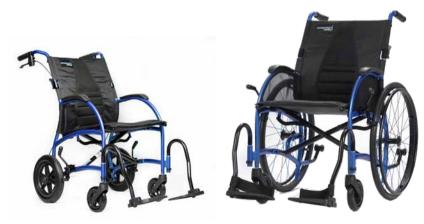

#### unique ergonomics

curved back supports the natural lumbar curve of the spine

ultra lightweight among the lightest of its kind (19-26 lbs/9 to 13 kg)

compact size

gives you the freedom to travel anywhere

ergonomic comfort-grip handles

integrated back support with simple Velcro straps for adjustability of the back support

clothing guard side panels

quick-release wheels for easy storage size reduction

detachable anti-tippers

> > desktop-length armrests

seat tilted back to prevent the user from slipping forward and slouching

> swing-away detachable footrests