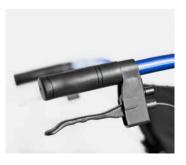

ergonomic comfort-grip handles

integrated back support with simple Velcro straps for adjustability of the back support

clothing guard side panels

quick-release wheels for easy storage size reduction

detachable anti-tippers