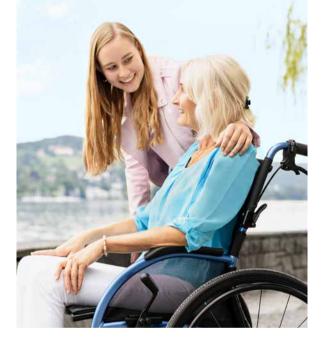

### The best care for a strong back

The patented **STRONGBACK** ergonomic design represents an evolution of the traditional wheelchair by integrating positive posture support into the frame. Every wheelchair user has the right to a wheelchair that keeps them active and comfortable and makes them feel free and independent.

# The STRONGBACK wheelchair made for all people

**STRONGBACK** is the first lightweight folding wheelchair to focus on the user's spine. Its unique ergonomic shape promotes a healthy, upright posture and ensures the user feels comfortable right from the start.

Along with its outstanding ergonomic design, **STRONGBACK** also impresses with its curved lines and meticulous attention to detail. And thanks to its low weight and well-thought-out folding design, transporting it in your car is easier than ever!