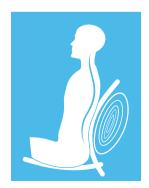

## Correct posture with the STRONGBACK wheelchair

The **STRONGBACK** wheelchair conforms to and supports the natural and healthy lumbar curve of the spine thus preventing the user from slouching forward and squeezing spinal discs with a tremendous amount of unhealthy pressure - decreasing this pressure results in healthier discs, a stronger back, and long-lasting comfort while seated.

#### STRONGBACK wheelchairs compared to regular wheelchairs

- STRONGBACK wheelchairs reflect and support the natural lumbar curve of a healthy spine.
- The shape of **STRONGBACK** prevents the user from slouching and putting too much pressure on the spinal discs.
- Its outstanding ergonomic design offers unparalleled comfort and real health benefits.

### How it works

The patented **STRONGBACK** ergonomic design represents an evolution of the traditional wheelchair by integrating additional back support into the frame.

> user sits in a healthy position, the shoulders are back, the whole spine is aligned, the chest is out and the head is comfortably supported