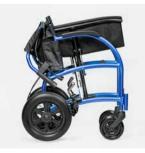

#### unique ergonomics

curved back supports the natural lumbar curve of the spine

ultra lightweight among the lightest of its kind (19-26 lbs/9 to 13 kg)

compact size

gives you the freedom to travel anywhere

ergonomic comfort-grip handles

integrated back support with simple Velcro straps for adjustability of the back support

clothing guard side panels

quick-release wheels for easy storage size reduction

detachable anti-tippers