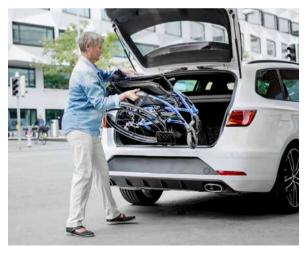

Along with its outstanding ergonomic design, **STRONGBACK** also impresses with its curved lines and meticulous attention to detail. And thanks to its low weight and well-thought-out folding design, transporting it in your car is easier than ever!

## Smart design for daily use and easy handling

A restaurant visit is an occasion on which **STRONGBACK** can demonstrate all its advantages: it can quickly and easily be stored away in the car trunk and is ready for use in the blink of an eye. Its short armrests allow the user to move conveniently close to the table. Thanks to its modern color and its stylishly curved shape, the chair appears less like a wheelchair and more like a designer chair. 3 different rear wheel sizes for use on all terrain (8"/12"/24")

compact, folding design among the lightest of its kind

quick-release wheels

desktop-length armrests

comfortable and easy to maneuver

swing-away, detachable footrests

Watch the full story online in our video on int.strongbackmobility.com