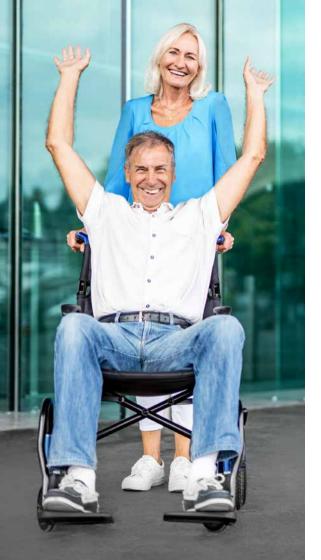

## Smart design for daily use and easy handling

A restaurant visit is an occasion on which **STRONGBACK** can demonstrate all its advantages: it can quickly and easily be stored away in the car trunk and is ready for use in the blink of an eye. Its short armrests allow the user to move conveniently close to the table. Thanks to its modern color and its stylishly curved shape, the chair appears less like a wheelchair and more like a designer chair. 3 different rear wheel sizes for use on all terrain (8"/12"/24")

compact, folding design among the lightest of its kind

quick-release wheels

desktop-length armrests

comfortable and easy to maneuver

swing-away, detachable footrests

Watch the full story online in our video on int.strongbackmobility.com