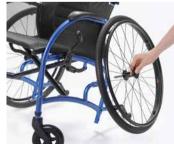

ergonomic comfort-grip handles

integrated back support with simple Velcro straps for adjustability of the back support

clothing guard side panels

quick-release wheels for easy storage size reduction

detachable anti-tippers

compact, folding design among the lightest of its kind

quick-release wheels

desktop-length armrests

comfortable and easy to maneuver

swing-away, detachable footrests

Watch the full story online in our video on int.strongbackmobility.com