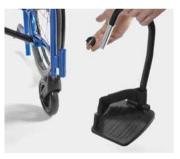

> > desktop-length armrests

seat tilted back to prevent the user from slipping forward and slouching

> swing-away detachable footrests

compact, folding design among the lightest of its kind

quick-release wheels

desktop-length armrests

comfortable and easy to maneuver

swing-away, detachable footrests

Watch the full story online in our video on int.strongbackmobility.com