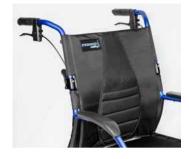

## Correct posture with the STRONGBACK wheelchair

The **STRONGBACK** wheelchair conforms to and supports the natural and healthy lumbar curve of the spine thus preventing the user from slouching forward and squeezing spinal discs with a tremendous amount of unhealthy pressure - decreasing this pressure results in healthier discs, a stronger back, and long-lasting comfort while seated.

#### STRONGBACK wheelchairs compared to regular wheelchairs

- STRONGBACK wheelchairs reflect and support the natural lumbar curve of a healthy spine.
- The shape of **STRONGBACK** prevents the user from slouching and putting too much pressure on the spinal discs.
- Its outstanding ergonomic design offers unparalleled comfort and real health benefits.

ergonomic comfort-grip handles

integrated back support with simple Velcro straps for adjustability of the back support

clothing guard side panels

quick-release wheels for easy storage size reduction

detachable anti-tippers