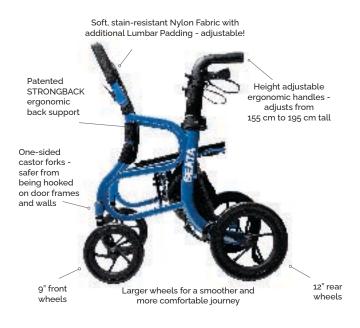

### **UNIQUE**

Full-size seat and ergonomic backrest for unmatched comfort.

## **INNOVATIVE**

Our design enables a stable and upright walking position.

#### **AWARD-WINNING**

Lightweight and foldable design for easy handling.

| Measurements and Weights |                 |
|--------------------------|-----------------|
| Model                    | SEATA Rollator  |
| Seat width               | 48 cm           |
| Seat depth               | 38 cm           |
| Seat height              | 50 cm           |
| Seat angle               | 12°             |
| Front wheel size         | 23 cm           |
| Rear wheel size          | 29 cm           |
| Total width              | 68 cm           |
| Total lenght             | 77 cm           |
| Total height             | 79-99 cm        |
| Backrest height          | 48 cm           |
| Backrest angle           | 25°             |
| Size folded              | 77 x 25 x 80 cm |
| Total weight             | 9.3 kg          |
| Maximum load             | 136 kg          |