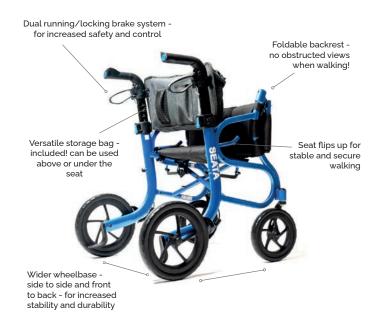

### **UNIQUE**

Full-size seat and ergonomic backrest for unmatched comfort.

## **INNOVATIVE**

Our design enables a stable and upright walking position.

#### **AWARD-WINNING**

Lightweight and foldable design for easy handling.

| Measurements and Weights |                 |
|--------------------------|-----------------|
| Model                    | SEATA Rollator  |
| Seat width               | 48 cm           |
| Seat depth               | 38 cm           |
| Seat height              | 50 cm           |
| Seat angle               | 12°             |
| Front wheel size         | 23 cm           |
| Rear wheel size          | 29 cm           |
| Total width              | 68 cm           |
| Total lenght             | 77 cm           |
| Total height             | 79-99 cm        |
| Backrest height          | 48 cm           |
| Backrest angle           | 25°             |
| Size folded              | 77 x 25 x 80 cm |
| Total weight             | 9.3 kg          |
| Maximum load             | 136 kg          |